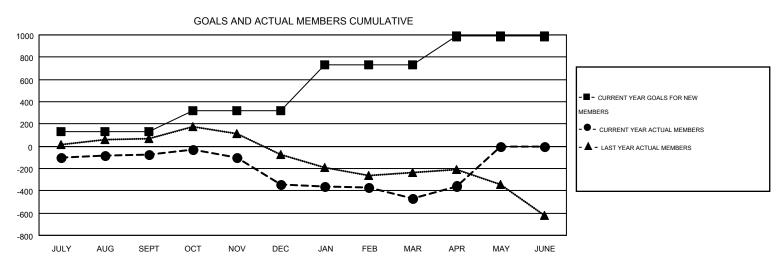

## Multiple District 201

GMT: JOHN MULLER

LOCATION: AUSTRALIA

GMT CA 7

|               |                  | Clubs            |                  |                  | Members               |                    |                                        |                    |                  |  |
|---------------|------------------|------------------|------------------|------------------|-----------------------|--------------------|----------------------------------------|--------------------|------------------|--|
|               | RESUL            | TS FOR 2014-2015 | i                |                  | RESULTS FOR 2014-2015 |                    |                                        |                    |                  |  |
| QUARTER       | NEW CLUB<br>GOAL | NEW CLUBS        | DROPPED<br>CLUBS | NET<br>GAIN/LOSS | QUARTER               | NEW MEMBER<br>GOAL | CHARTER AND<br>NEW<br>MEMBERS<br>ADDED | DROPPED<br>MEMBERS | NET<br>GAIN/LOSS |  |
| JULY/AUG/SEPT | 3                | 3                | 5                | -2               | JULY/AUG/SEPT         | 135                | 768                                    | 841                | -73              |  |
| OCT/NOV/DEC   | 8                | 1                | 6                | -5               | OCT/NOV/DEC           | 182                | 767                                    | 1,036              | -269             |  |
| JAN/FEB/MAR   | 10               | 4                | 4                | 0                | JAN/FEB/MAR           | 412                | 806                                    | 929                | -123             |  |
| APR/MAY/JUNE  | 9                | 1                | 3                | -2               | APR/MAY/JUNE          | 258                | 374                                    | 266                | 108              |  |