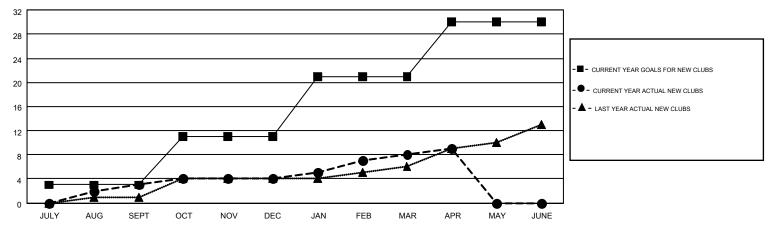

## Multiple District 201

GMT: JOHN MULLER

LOCATION: AUSTRALIA

GMT CA 7

|               |                  | Clubs            |                  |                  | Members               |                    |                                        |                    |                  |  |
|---------------|------------------|------------------|------------------|------------------|-----------------------|--------------------|----------------------------------------|--------------------|------------------|--|
|               | RESUL            | TS FOR 2014-2015 | i                |                  | RESULTS FOR 2014-2015 |                    |                                        |                    |                  |  |
| QUARTER       | NEW CLUB<br>GOAL | NEW CLUBS        | DROPPED<br>CLUBS | NET<br>GAIN/LOSS | QUARTER               | NEW MEMBER<br>GOAL | CHARTER AND<br>NEW<br>MEMBERS<br>ADDED | DROPPED<br>MEMBERS | NET<br>GAIN/LOSS |  |
| JULY/AUG/SEPT | 3                | 3                | 5                | -2               | JULY/AUG/SEPT         | 135                | 768                                    | 841                | -73              |  |
| OCT/NOV/DEC   | 8                | 1                | 6                | -5               | OCT/NOV/DEC           | 182                | 767                                    | 1,036              | -269             |  |
| JAN/FEB/MAR   | 10               | 4                | 4                | 0                | JAN/FEB/MAR           | 412                | 806                                    | 929                | -123             |  |
| APR/MAY/JUNE  | 9                | 1                | 3                | -2               | APR/MAY/JUNE          | 258                | 374                                    | 266                | 108              |  |